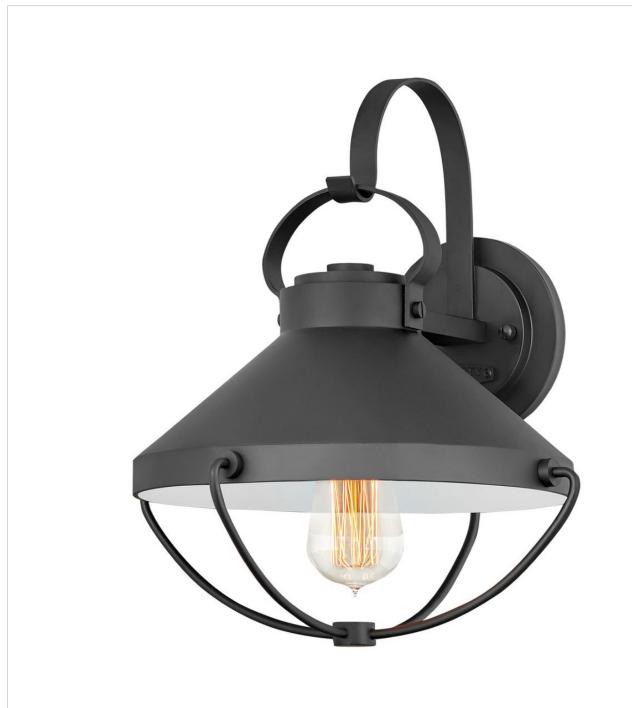

## **CREW**

MEDIUM WALL MOUNT LANTERN

## 2694BK

The outdoor lantern version of the Crew interior pendant evokes a nautical feeling. Chicly designed with a hint of coastal panache, the roof and wire cage are inspired by vintage maritime lighting. Crew's striking Black finish and inner white shade provide optimal illumination and complement a variety of facades from modern to rustic to coastal.

FINISH: Black SHADE: Metal WIDTH: 12.5" HEIGHT: 14.3" DEPTH: 0

**LIGHT SOURCE**: Socketed

WATTAGE: 1-12w Med. LED, 100W Equiv.

**HINKLEY** 33000 Pin Oak Parkway Avon Lake, OH 44012 **PHONE: (440) 653-5500** Toll Free: 1 (800) 446-5539 hinkley.com